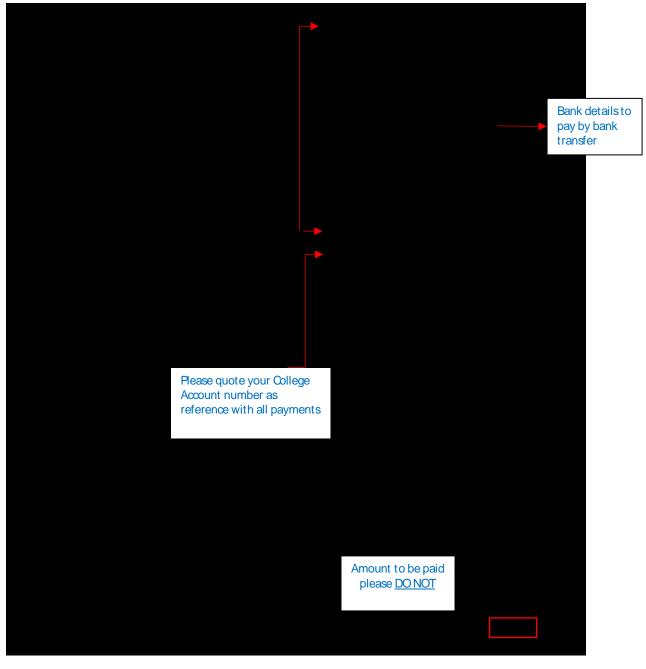

----------|--------------------------------------|--------------------------------------------------|-----------------------------------------------------|
| Michaelmas | University Composite Fee &<br>College Fee -<br>Invoice for the FULL academic<br>year | 5 <sup>th</sup> October 2021         | Pay in full<br><u>OR</u><br>Pay first instalment | 14 days from<br>date of invoice<br>18 <sup>th</sup> |
| Lent       |                                                                                      |                                      | amount                                           |                                                     |

reminder will be sent instalment amount

## SAMPLE Tuition Fee invoice - issued at the start of Michaelmas term

#### Undergraduate Overseas Students